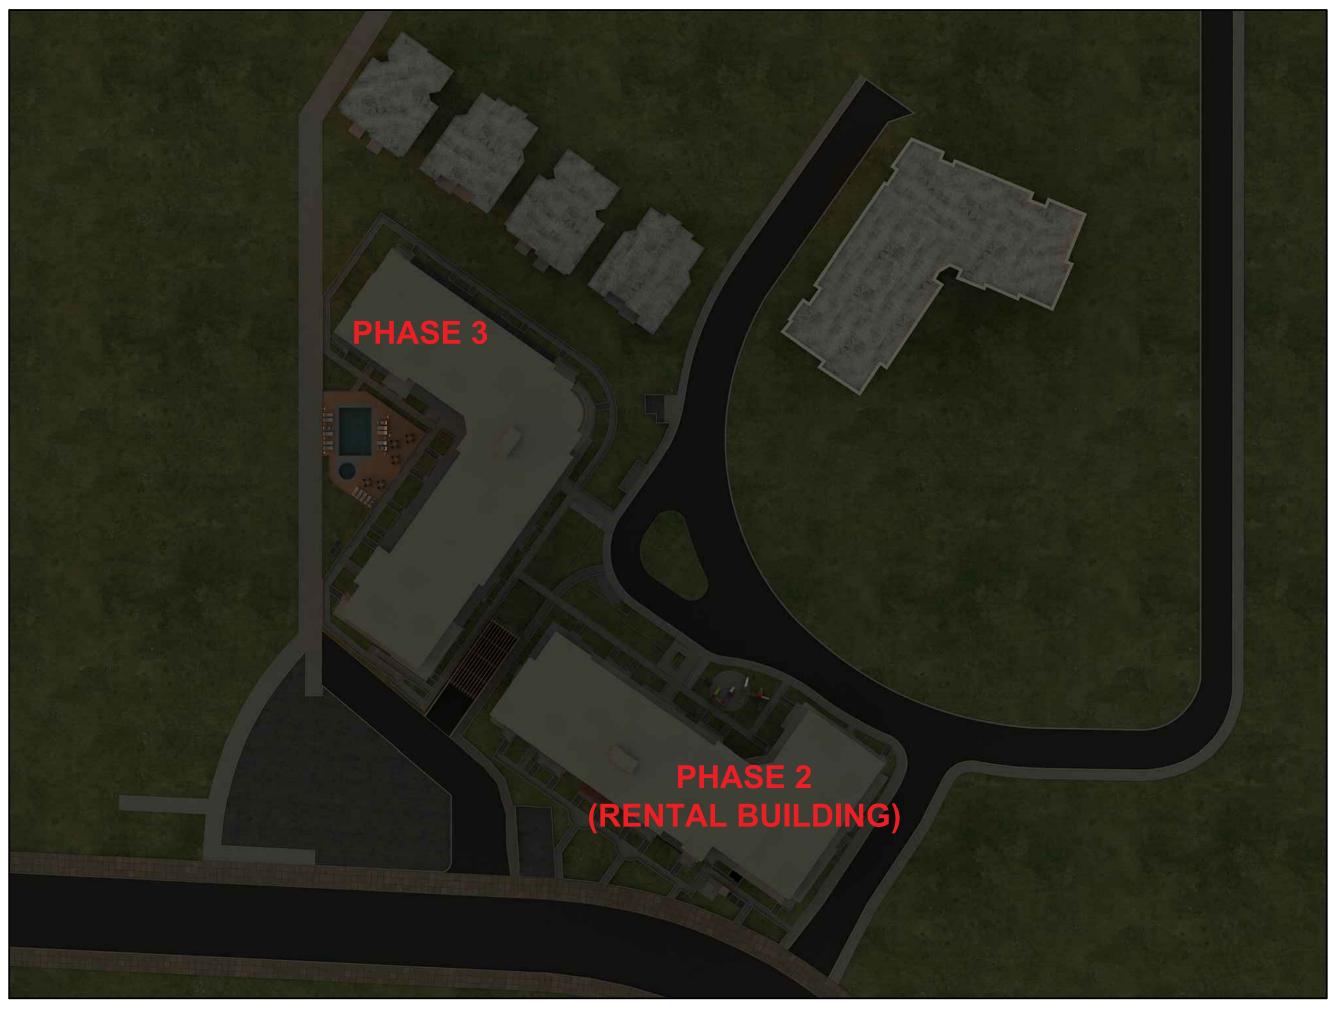

| PROJECT :<br>6340 Mc Robb Ave.<br>DRAWING TITLE :<br>SHADOW STUD<br>JUNE                                              | ١                                    |  |



SEPTEMBER 22nd 10:00 AM



SEPTEMBER 22nd 2:00 PM



SEPTEMBER 22nd 12:00 PM



SEPTEMBER 22nd 6:00 PM

THIS DRAWING, AN INSTRUMENT OF SERVICE, IS THE PROPERTY OF REZA SALEHI ARCHITECT INC. AND MAY NOT BE REPRODUCED WITHOUT HIS PERMISSION. ALL INFORMATION SHOWN ON THE DRAWING IS FOR THE USE OF THIS SPECIFIC PROJECT ONLY AND WILL NOT BE USED OTHERWISE WITHOUT WRITTEN PERMISSION EROM THIS OFFICE FROM THIS OFFICE.

CONTRACTORS WILL VERIFY AND BE RESPONSIBLE FOR ALL DIMENSIONS ON THE JOB. THIS OFFICE WILL BE INFORMED OF ANY DISCREPANCIES AND VARIATIONS SHOWN ON DRAWING. THESE DESIGN DOCUMENTS ARE PREPARED SOLELY FOR THE USE BY THE PARTY WITH WHOM THE DESIGN PROFESSIONAL HAS ENTERED INTO A CONTRACT AND THERE ARE NO REPRESENTATIONS OF ANY KIND MADE BY THE DESIGN PROFESSIONAL TO ANY PARTY WITH WHOM THE DESIGN PROFESSIONAL HAS NOT ENTERED INTO A CONCTRACT.

| NO | DESCRIPTI